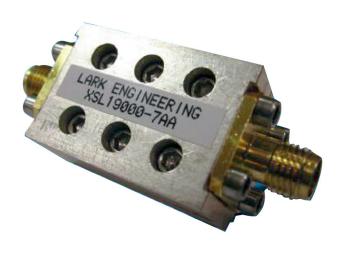

## Suspended Substrate XSL19000-7AA Lowpass Filter

The Suspended Substrate series offers low insertion loss and ultimate rejection levels of 45 dB, while maintaining better than 1.5:1 VSWR.

These units are lightweight and ruggedized for today's military applications.

## **Specifications:**

Impedance: 50 Ohms

Connectors: SMA femalePassband: DC-18000 MHz

Insertion loss: 1dB Max.

VSWR: 1.5:1 Max.

Rejection: 50 dB from 22200 MHz to 29000 MHz

Operating temperature: -55 °C to 85 degrees °C

Humidity: 95% R.H.

• Size (L x W x H): 1", 0.7", 0.5"