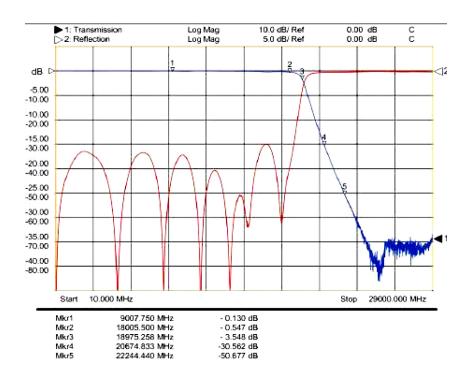

## **Typical Response**

## **Specifications:**

Impedance: 50 Ohms

Connectors: SMA femalePassband: DC-18000 MHz

Insertion loss: 1dB Max.

VSWR: 1.5:1 Max.

Rejection: 50 dB from 22200 MHz to 29000 MHz

Operating temperature: -55 °C to 85 degrees °C