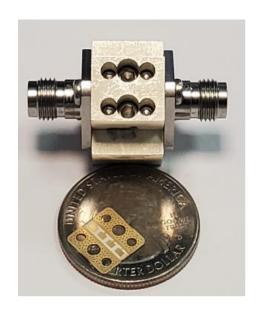

## Suspended Substrate XSH18000/50000-7AA SS Series

The Suspended Substrate series offers low insertion loss and ultimate rejection levels of 80 dB @ 13 GHz, while maintaining better than 1.92:1 VSWR.

These units are lightweight and ruggedized for today's military applications.

## Features:

- Very rugged design
- Small size
- Lightweight
- Excellent temperature stability
- Excellent electrical performance
- · Warranty: 5 years\*

## Specifications:

• Impedance: 50 Ohms

Connectors: 2.4 & 2.92 mm

• Passband: 18000-50000 MHz

• Insertion loss: 2.5 dB Max.

VSWR: 1.92:1 Max.

Rejection: 80dB @ 13000 MHz

Operating temperature: -40 °C to 85 °C

• Humidity: 95% R.H.

 Size (L x W x H): 0.480 x 0.718 x 0.673 in (12.19 x 18.24 x 17.09 mm)