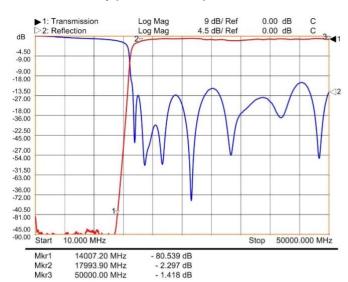

## **Typical Response**

## Suspended Substrate XSH18000/50000-7AA SS Series

The Suspended Substrate series offers low insertion loss and ultimate rejection levels of 80 dB @ 13 GHz, while maintaining better than 1.92:1 VSWR.

These units are lightweight and ruggedized for today's military applications.

## Specifications:

• Impedance: 50 Ohms

Connectors: 2.4 & 2.92 mm

• Passband: 18000-50000 MHz

• Insertion loss: 2.5 dB Max.

VSWR: 1.92:1 Max.

Rejection: 80dB @ 13000 MHz

Operating temperature: -40 °C to 85 °C